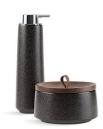

### **Features**

- Two-piece set contains a ceramic soap dispenser and lidded canister.
- Decorated with the subtle coloring and distinctive pebbled texture of natural shark and ray leather.
- Polished Nickel-matched soap dispenser easily coordinates across the bathroom or kitchen.
- Add the K-29590-TB2 Bente five-piece set (sold separately) for bathroom spaces with dual-vanities.
- Modern silhouettes are easy to clean.
- Pairs flawlessly with Artist Editions Shagreen lavatories and other Kohler fixture products.
- Packaged in a decorative box for easy gifting.
- Complete your look with KOHLER® Turkish Bath Linens and Bath & Body collections.

#### Material

- Vitreous china.
- Dark Walnut.
- Genuine leather.