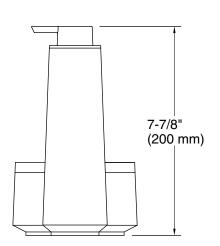

## **Technical Information**

All product dimensions are nominal.

Installation Type: Freestanding

Material: Ceramic