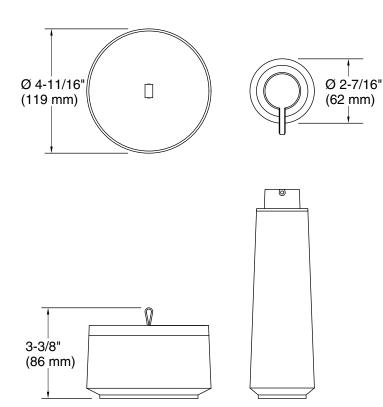

## **Technical Information**

All product dimensions are nominal.

Installation Type: Freestanding

Material: Ceramic